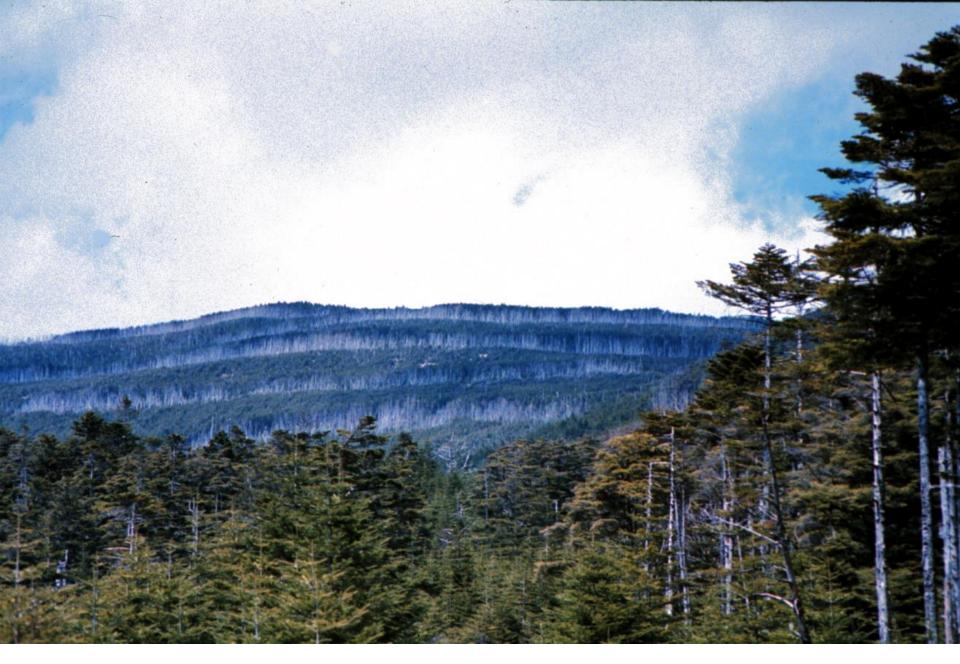

ツンドラ林(forest tundra) Quebec, Canada

Tsuga forest in subarctic zone, Nagano

Coniferous forest in subarctic zone

Abies Forest in Subarctic Forest

ロシアのチョウセンゴヨウ Pinus koraiensis

Miscanthus grassland in Japan

針広混交林 Mix Forest of Coniferous and Broadleaf Tree