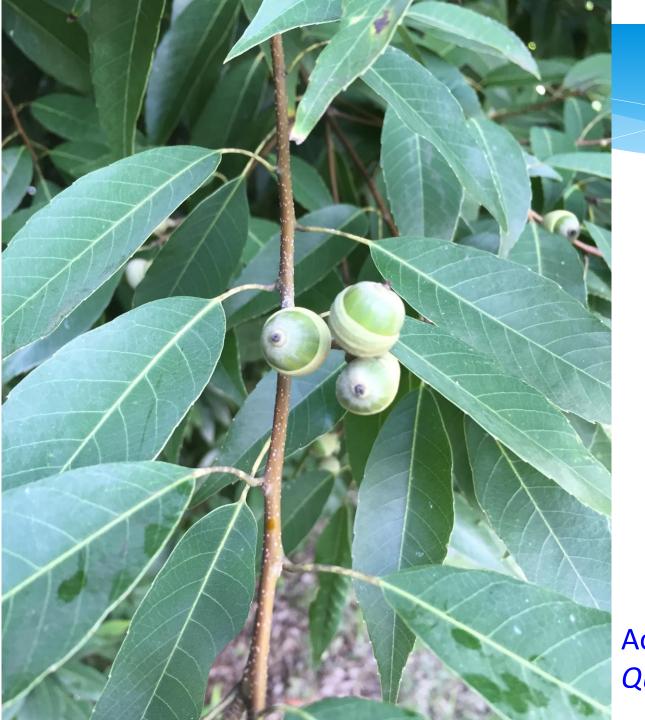

Inside of evergreen forest

Castanopsis sieboldii

Leaves and flowers of Castanopsis sieboldii

Acorn of Quercus myrsinifolia

Evergreen forest in Izu

Schima wallichii, Camelliaceae ヒメツバキ

Camellia japonica ヤブツバキ