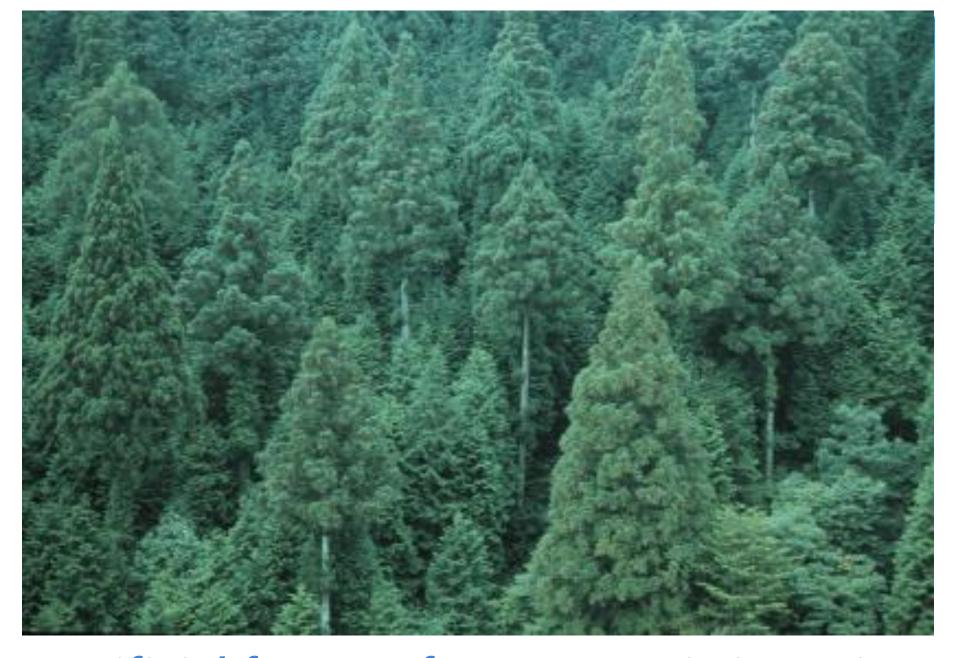

Subtropical forest in Okinawa

Tree fern in subtropical forest

Clinostigma savoryanum in Okinawa セーボレーヤシ

**Epipytes** 

Mangrove in Okinawa

Knee roots of mangrove

Artificial forest of Cryptomeria japonica