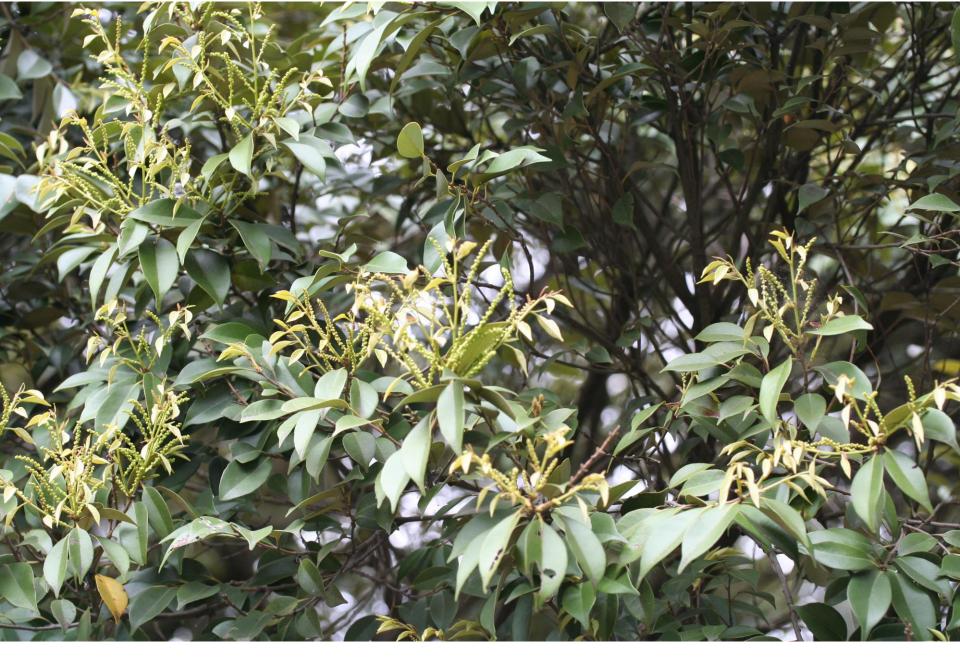

Inside of evergreen forest

Castanopsis sieboldii

Leaves and flowers of Castanopsis sieboldii

Acorn of Quercus myrsinifolia

Evergreen forest in Izu

Schima wallichii, Camelliaceae ヒメツバキ

Camellia japonica ヤブツバキ