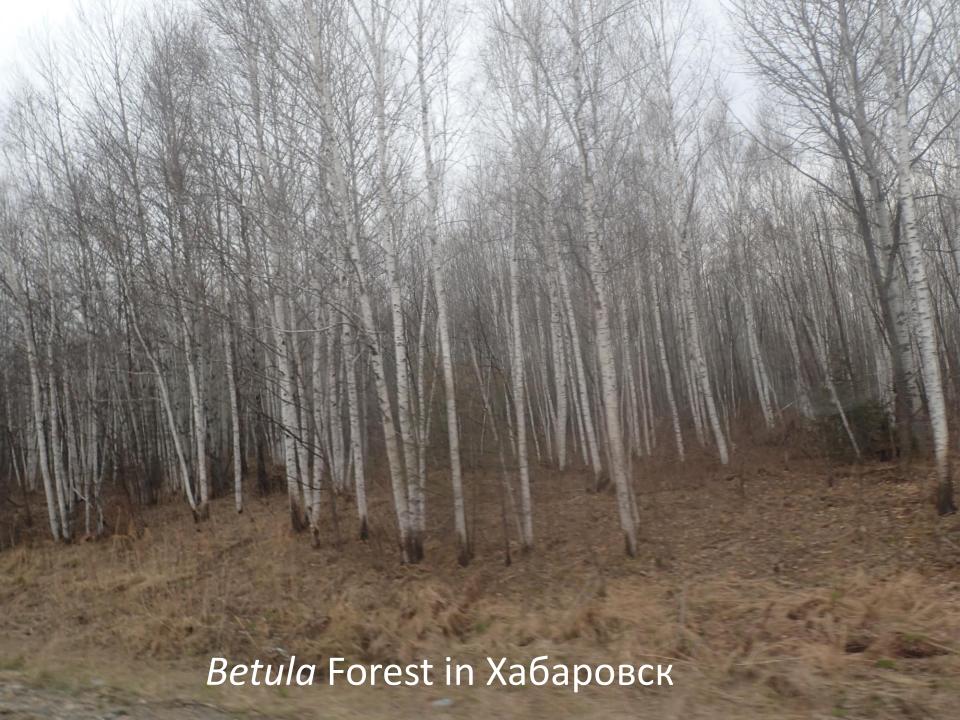

ツンドラ林(forest tundra) Quebec, Canada

Tsuga forest in subarctic zone, Nagano

Coniferous forest in subarctic zone

Abies Forest in Subarctic Forest

ロシアのチョウセンゴヨウ Pinus koraiensis

Miscanthus grassland in Japan

針広混交林 Mix Forest of Coniferous and Broadleaf Tree