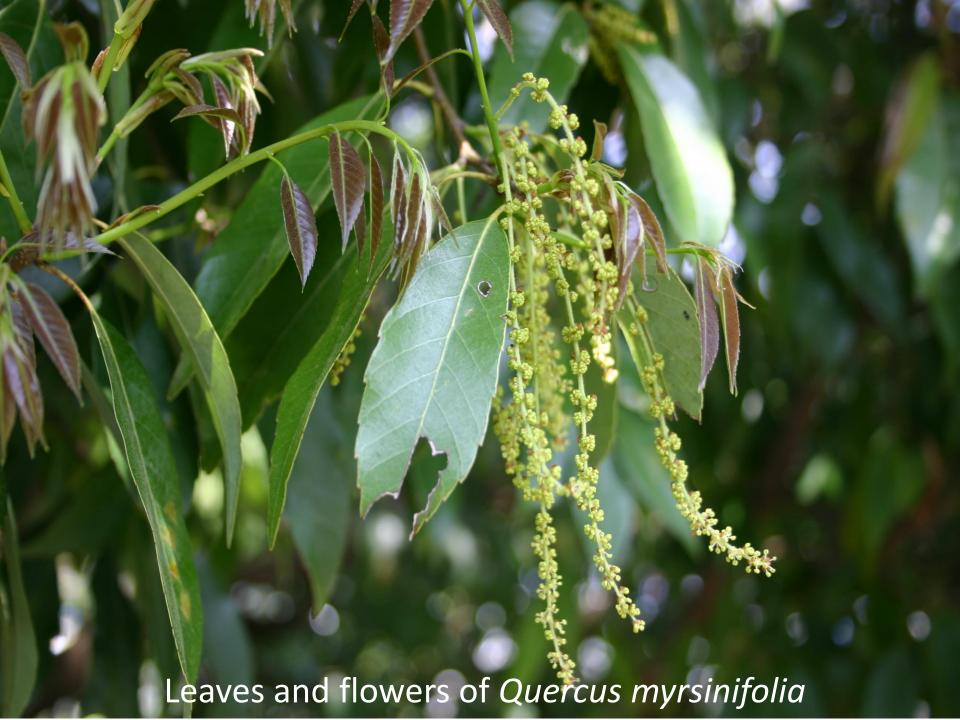

Inside of evergreen forest

Castanopsis sieboldii

Leaves and flowers of Castanopsis sieboldii

Acorn of Quercus myrsinifolia

Evergreen forest in Izu

Schima wallichii, Camelliaceae ヒメツバキ

Camellia japonica ヤブツバキ