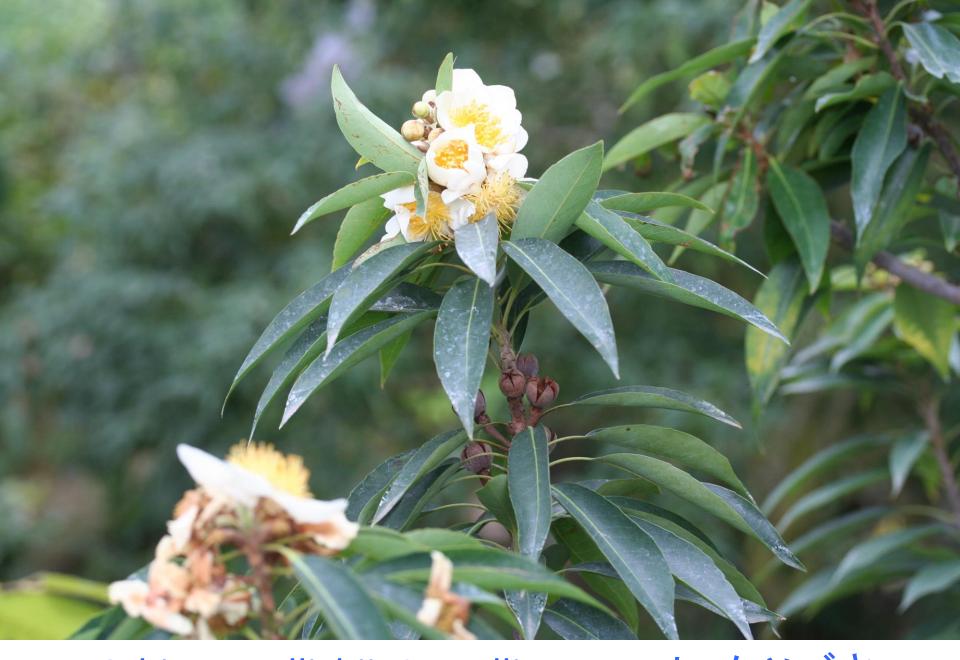

Inside of evergreen forest

Castanopsis sieboldii

Leaves and flowers of Castanopsis sieboldii

Acorn of Quercus myrsinifolia

Evergreen forest in Izu

Schima wallichii, Camelliaceae ヒメツバキ

Camellia japonica ヤブツバキ