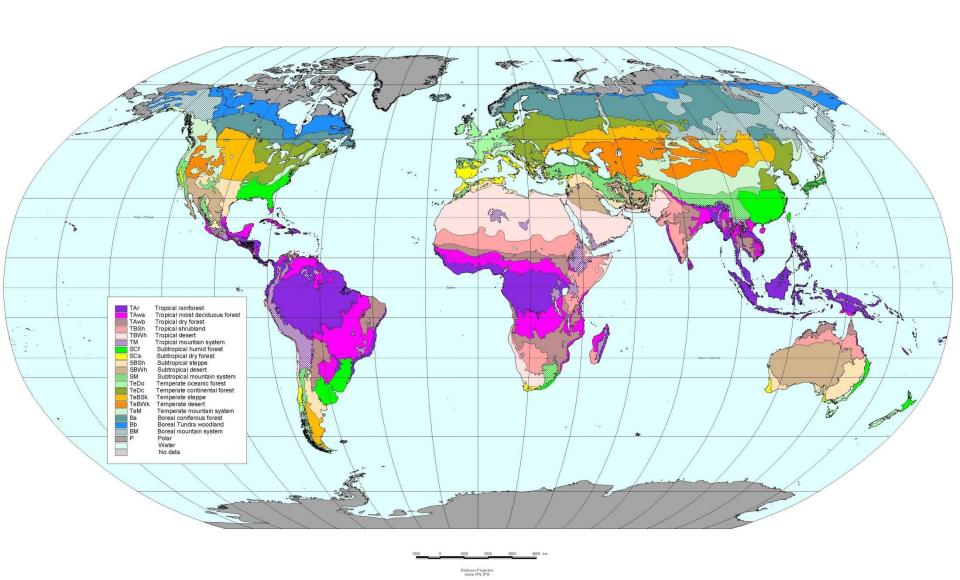

### 日本の植生 Vegetation of Japan ーロシアの植生との比較ー Comparison to Russian Vegetation

中村 徹 Toru Nakamura

#### 日本とロシアの緯度比較

#### Latitudes of Japan and Russia



# 世界の植生分布



#### Global Ecological Zones



# 日本とロシアの温度帯と森林帯

| 日 本        | ロシア | <u>森林帯</u> |
|------------|-----|------------|
|            | 寒帯  | ツン         |
| ドラ         |     |            |
| 亜寒帯<br>樹林) | 亜寒帯 | タイガ(針葉     |
| 冷温帯<br>樹林  | 冷温帯 | 落葉広葉       |
| 暖温帯        |     | 常緑広葉       |



ツンドラ林(forest tundra) Quebec, Canada



Tsuga forest in subarctic zone, Nagano



Coniferous forest in subarctic zone



Abies Forest in Subarctic Forest









ロシアのチョウセンゴヨウ Pinus koraiensis











Miscanthus grassland in Japan



針広混交林 Mix Forest of Coniferous and Broadleaf Tree



Fagus forest in cool temperate zone in Japan

Deciduous Forest in Tsukuba



Fagus forest in autumn





Evergreen forest in Miyazaki



Evergreen forest in Miyazaki



Evergreen forest in Miyazaki



Inside of evergreen forest



Inside of evergreen