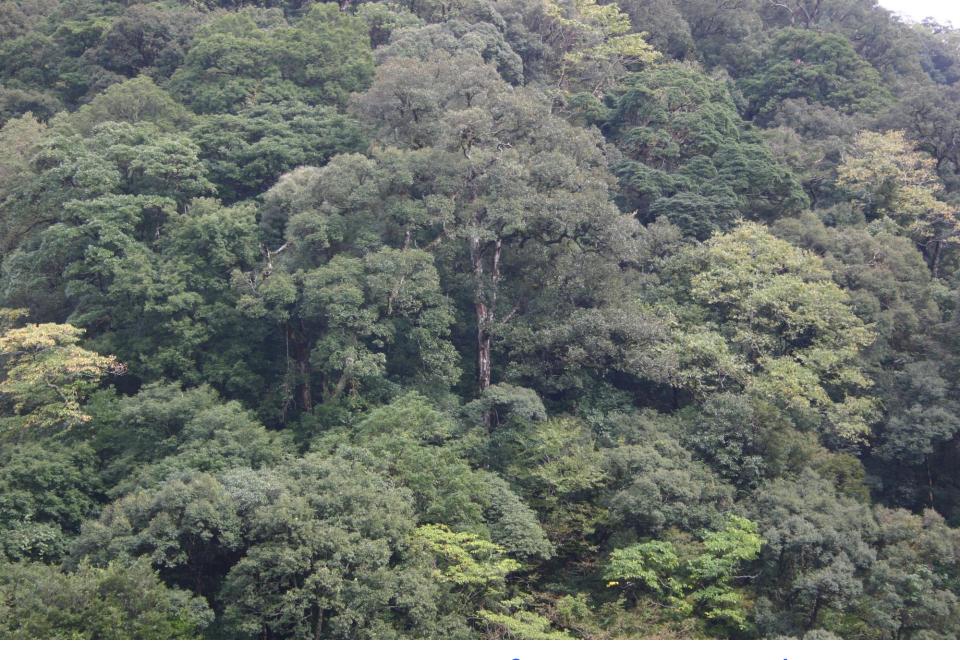

Inside of evergreen forest

Castanopsis sieboldii

Leaves and flowers of Castanopsis sieboldii

Acorn of Quercus myrsinifolia

Evergreen forest in Izu

Schima wallichii, Camelliaceae ヒメツバキ

Camellia japonica ヤブツバキ