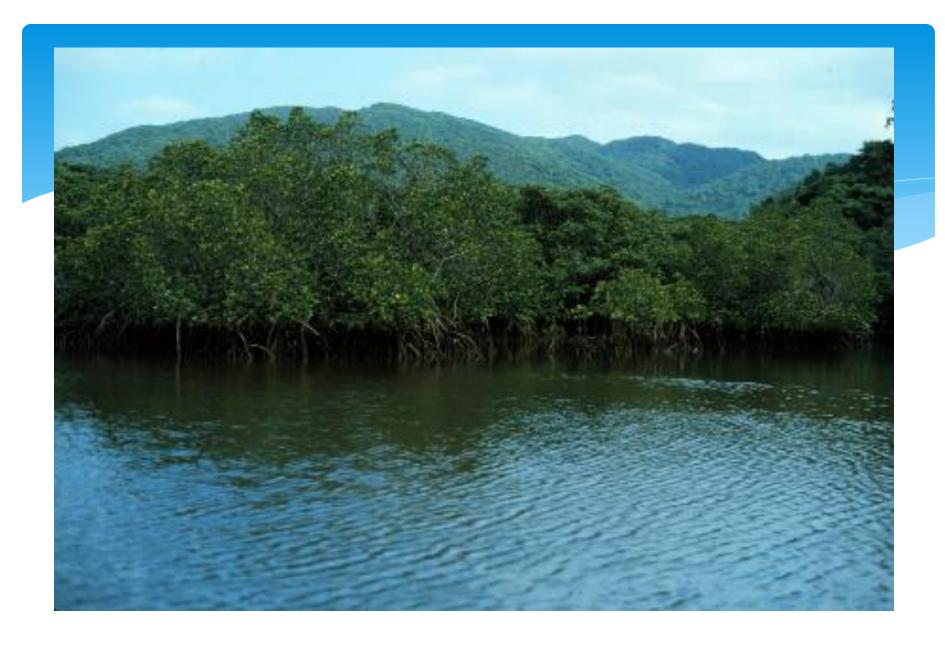

Subtropical forest in Okinawa

Tree fern in subtropical forest

Clinostigma savoryanum in Okinawa セーボレーヤシ

**Epipytes** 

Mangrove in Okinawa

Knee roots of mangrove

Artificial forest of Cryptomeria japonica