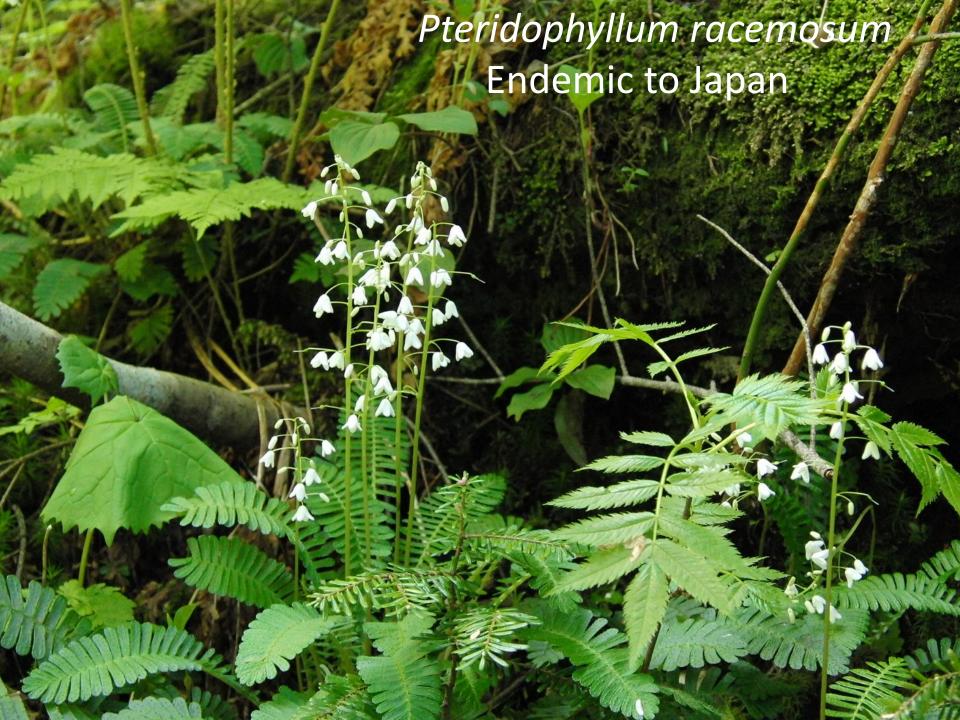

ツンドラ林(forest tundra) Quebec, Canada

Tsuga forest in subarctic zone, Nagano

Coniferous forest in subarctic zone

Abies Forest in Subarctic Forest

ロシアのチョウセンゴヨウ Pinus koraiensis

Miscanthus grassland in Japan

針広混交林 Mix Forest of Coniferous and Broadleaf Tree