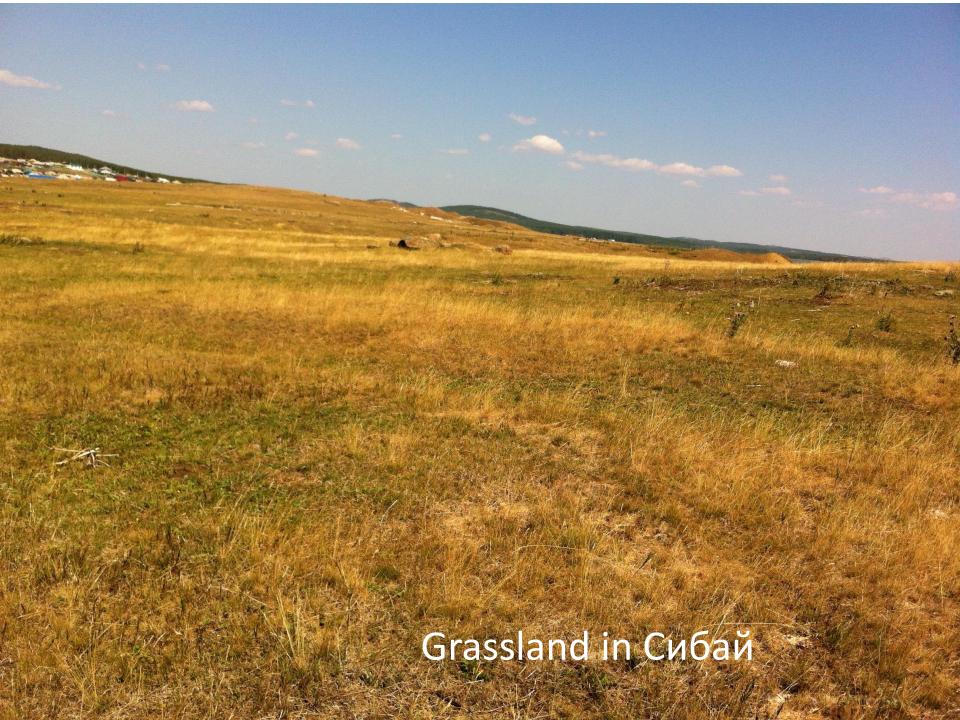

# 日本とロシアの温度帯と森林帯

| 日 本        | ロシア | <u>森林帯</u> |
|------------|-----|------------|
|            | 寒帯  | ツン         |
| ドラ         |     |            |
| 亜寒帯<br>樹林) | 亜寒帯 | タイガ(針葉     |
| 冷温帯<br>樹林  | 冷温帯 | 落葉広葉       |
| 暖温帯        |     | 常緑広葉       |