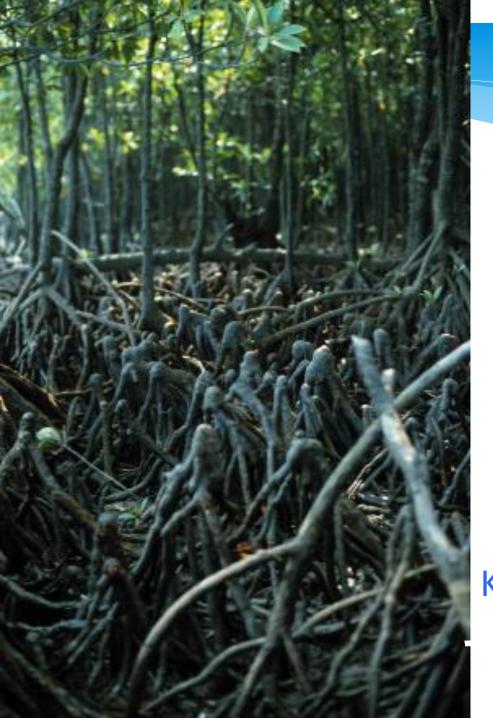

Subtropical forest in Okinawa

Tree fern in subtropical forest

Clinostigma savoryanum in Okinawa セーボレーヤシ

**Epipytes** 

Mangrove in Okinawa

Knee roots of mangrove

Artificial forest of Cryptomeria japonica