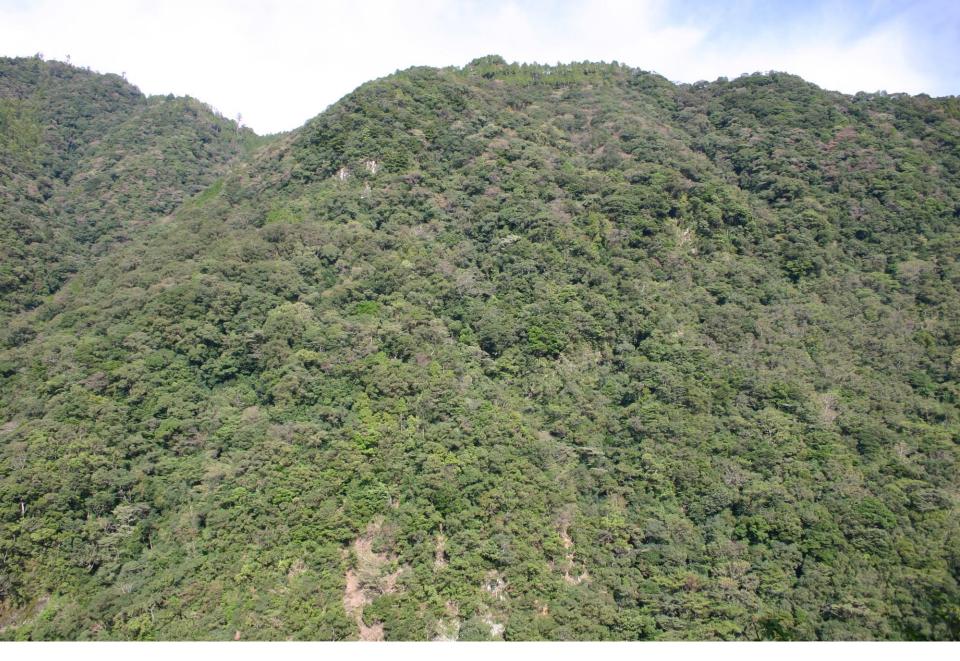

Inside of evergreen forest

Castanopsis sieboldii

Leaves and flowers of Castanopsis sieboldii

Acorn of Quercus myrsinifolia

Evergreen forest in Izu

Schima wallichii, Camelliaceae ヒメツバキ

Camellia japonica ヤブツバキ