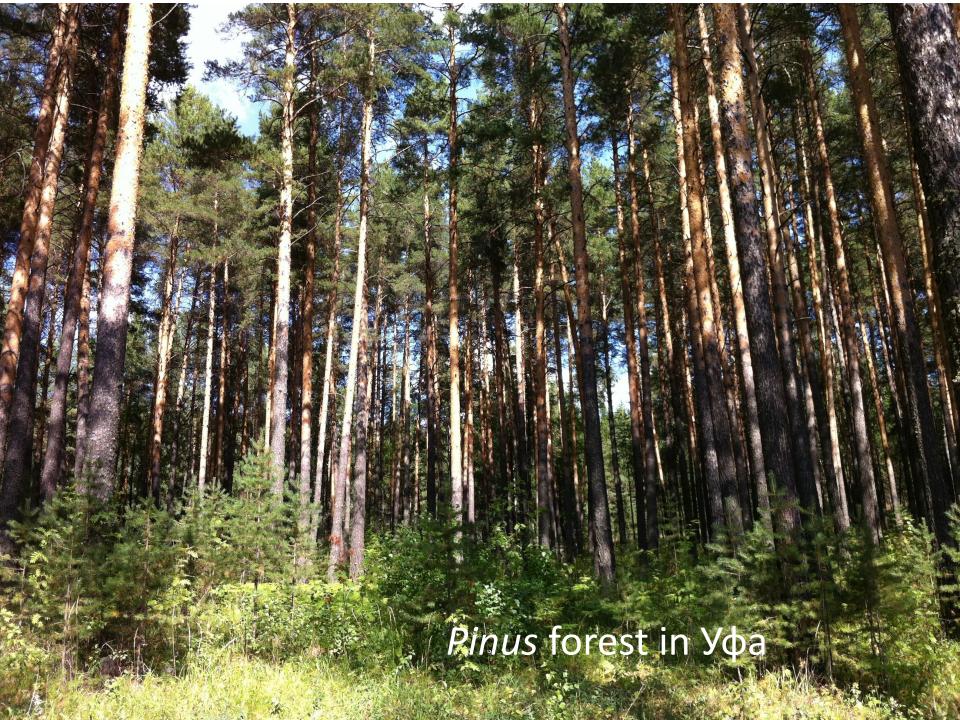

ツンドラ林(forest tundra) Quebec, Canada

Tsuga forest in subarctic zone, Nagano

Coniferous forest in subarctic zone

Abies Forest in Subarctic Forest

ロシアのチョウセンゴヨウ Pinus koraiensis

Miscanthus grassland in Japan

針広混交林 Mix Forest of Coniferous and Broadleaf Tree