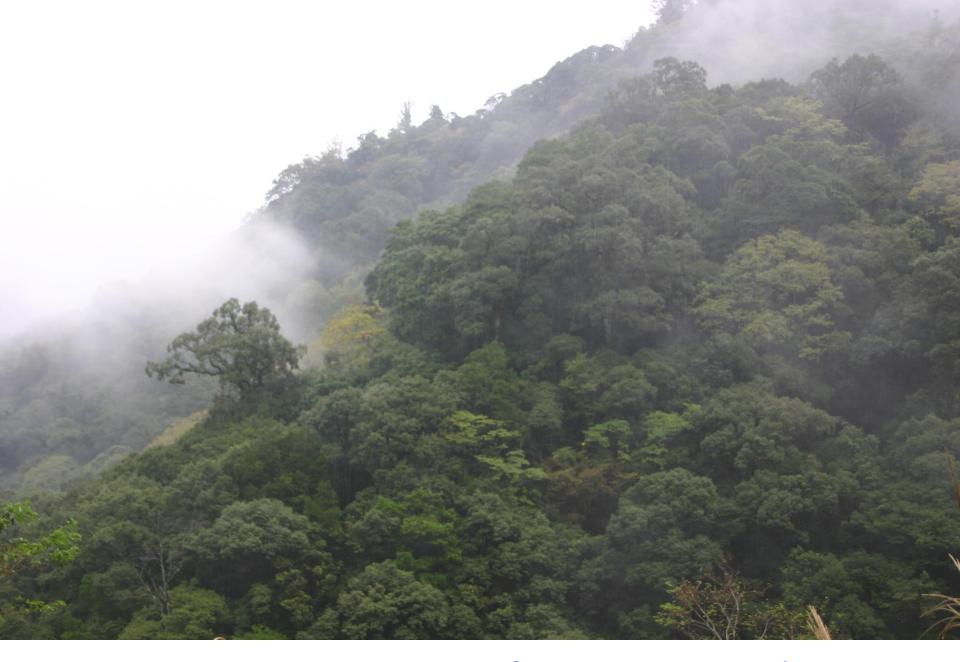

Fagus forest in cool temperate zone in Japan

Deciduous Forest in Tsukuba

Fagus forest in autumn

Evergreen forest in Miyazaki

Evergreen forest in Miyazaki

Evergreen forest in Miyazaki

Inside of evergreen forest

Inside of evergreen forest

Castanopsis sieboldii

Leaves and flowers of Castanopsis sieboldii

Acorn of Quercus myrsinifolia

Evergreen forest in Izu

Schima wallichii, Camelliaceae ヒメツバキ

Camellia japonica ヤブツバキ