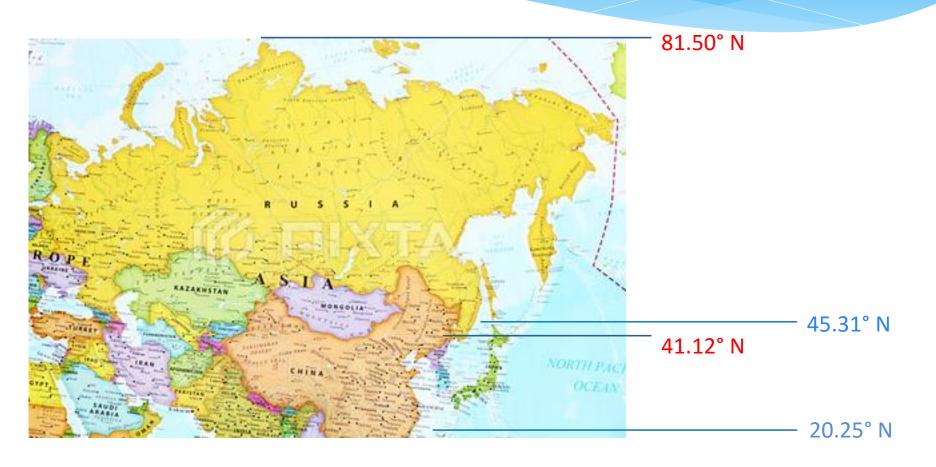

### 日本の植生 Vegetation of Japan ーロシアの植生との比較ー Comparison to Russian Vegetation

中村 徹 Toru Nakamura

#### 日本とロシアの緯度比較

#### Latitudes of Japan and Russia



# 世界の植生分布



#### Global Ecological Zones



# 日本とロシアの温度帯と森林帯

| 日 本        | ロシア | <u>森林帯</u> |
|------------|-----|------------|
|            | 寒帯  | ツン         |
| ドラ         |     |            |
| 亜寒帯<br>樹林) | 亜寒帯 | タイガ(針葉     |
| 冷温帯<br>樹林  | 冷温帯 | 落葉広葉       |
| 暖温帯        |     | 常緑広葉       |



ツンドラ林(forest tundra) Quebec, Canada



Tsuga forest in subarctic zone, Nagano



Coniferous forest in subarctic zone



Abies Forest in Subarctic Forest









ロシアのチョウセンゴヨウ Pinus koraiensis











Miscanthus grassland in Japan



針広混交林 Mix Forest of Coniferous and Broadleaf Tree



Fagus forest in cool temperate zone in Japan

Deciduous Forest in Tsukuba



Fagus forest in autumn





Evergreen forest in Miyazaki



Evergreen forest in Miyazaki



Evergreen forest in Miyazaki



Insi