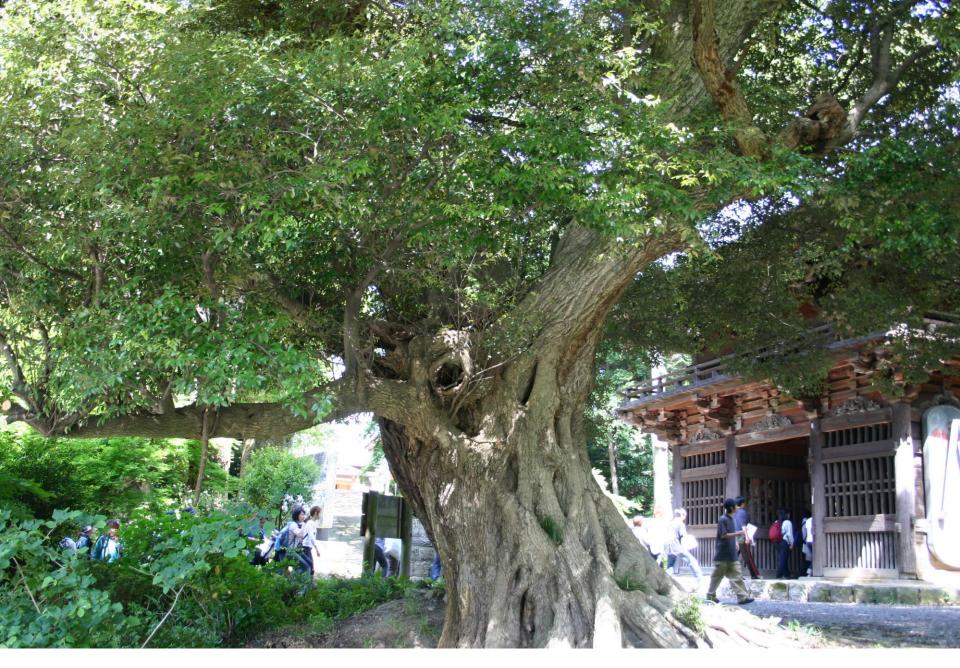

Fagus forest in cool temperate zone in Japan

Deciduous Forest in Tsukuba

Fagus forest in autumn

Evergreen forest in Miyazaki

Evergreen forest in Miyazaki

Evergreen forest in Miyazaki

Inside of evergreen forest

Inside of evergreen forest

Castanopsis sieboldii

Leaves and flowers of Castanopsis sieboldii

Acorn of Quercus myrsinifolia

Evergreen forest in Izu

Schima wallichii, Camelliaceae ヒメツバキ

Camellia japonica ヤブツバキ