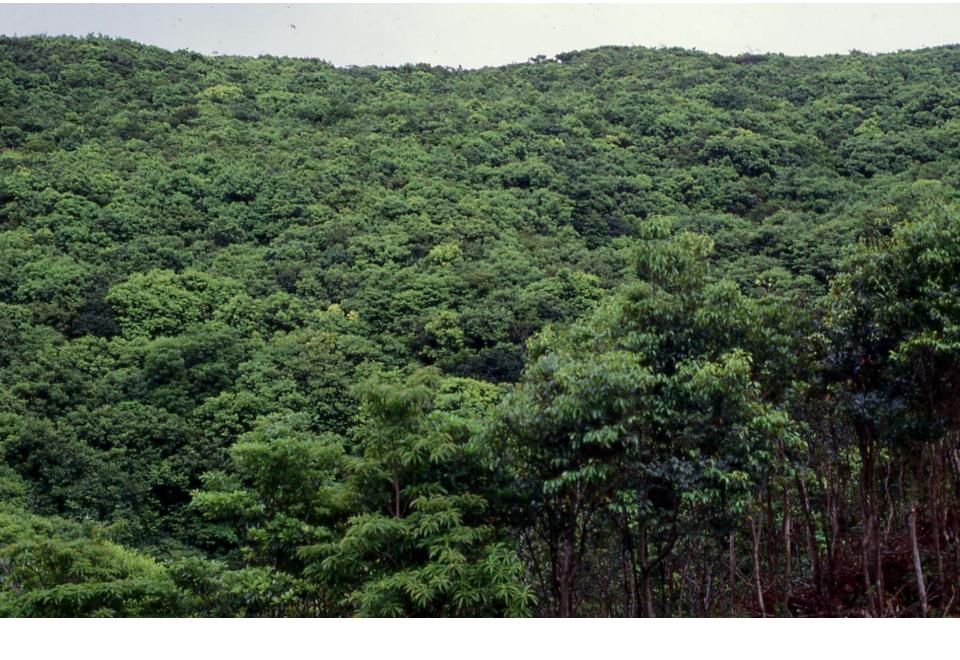

Subtropical forest in Okinawa

Tree fern in subtropical forest

Clinostigma savoryanum in Okinawa セーボレーヤシ

**Epipytes** 

Mangrove in Okinawa

Knee roots of mangrove

Artificial forest of Cryptomeria japonica