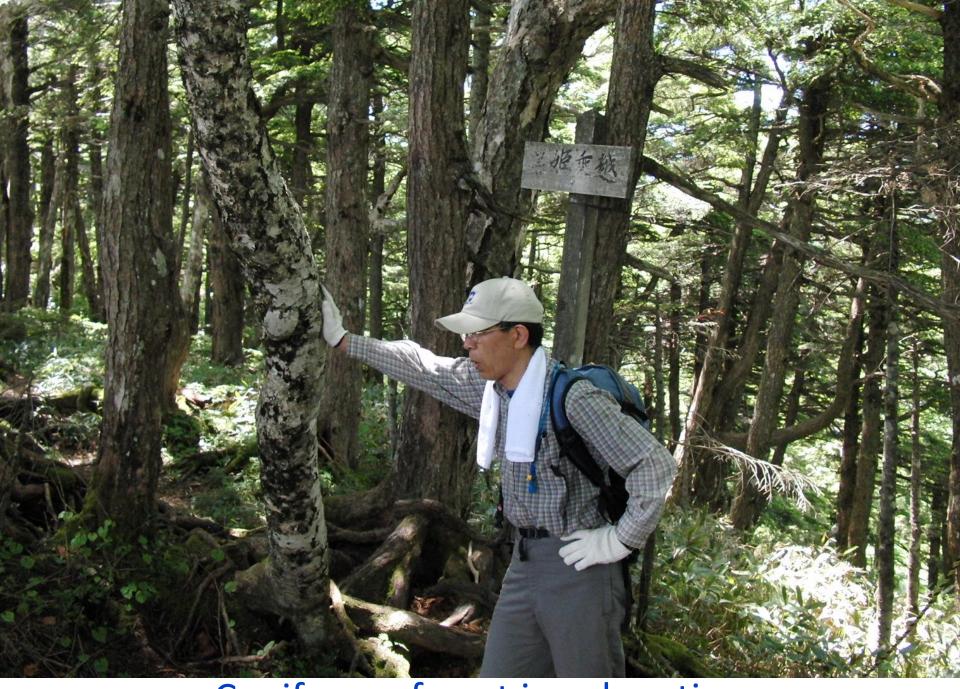

ツンドラ林(forest tundra) Quebec, Canada

Tsuga forest in subarctic zone, Nagano

Coniferous forest in subarctic zone

Abies Forest in Subarctic Forest

ロシアのチョウセンゴヨウ Pinus koraiensis

Miscanthus grassland in Japan

針広混交林 Mix Forest of Coniferous and Broadleaf Tree