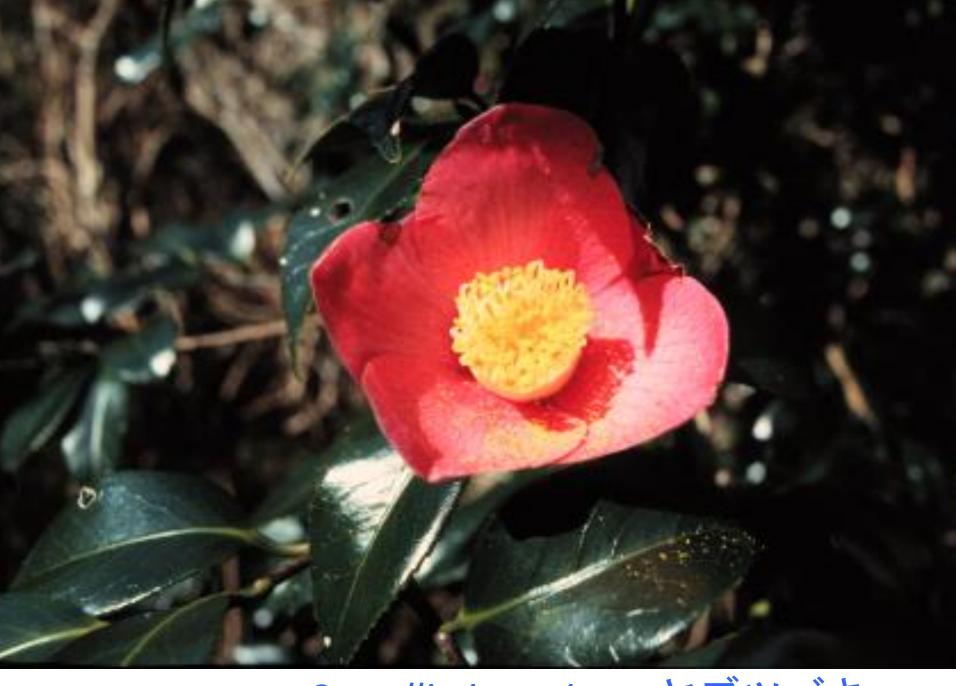

Inside of evergreen forest

Castanopsis sieboldii

Leaves and flowers of Castanopsis sieboldii

Acorn of Quercus myrsinifolia

Evergreen forest in Izu

Schima wallichii, Camelliaceae ヒメツバキ

Camellia japonica ヤブツバキ