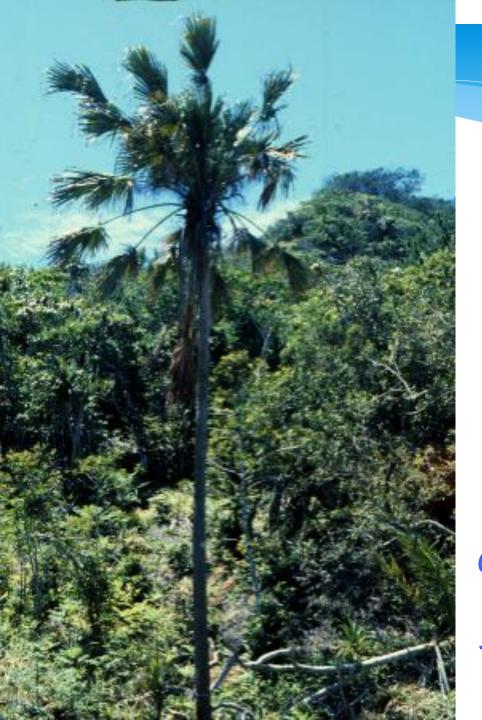

Subtropical forest in Okinawa

Tree fern in subtropical forest

Clinostigma savoryanum in Okinawa セーボレーヤシ

**Epipytes** 

Mangrove in Okinawa

Knee roots of mangrove

Artificial forest of Cryptomeria japonica