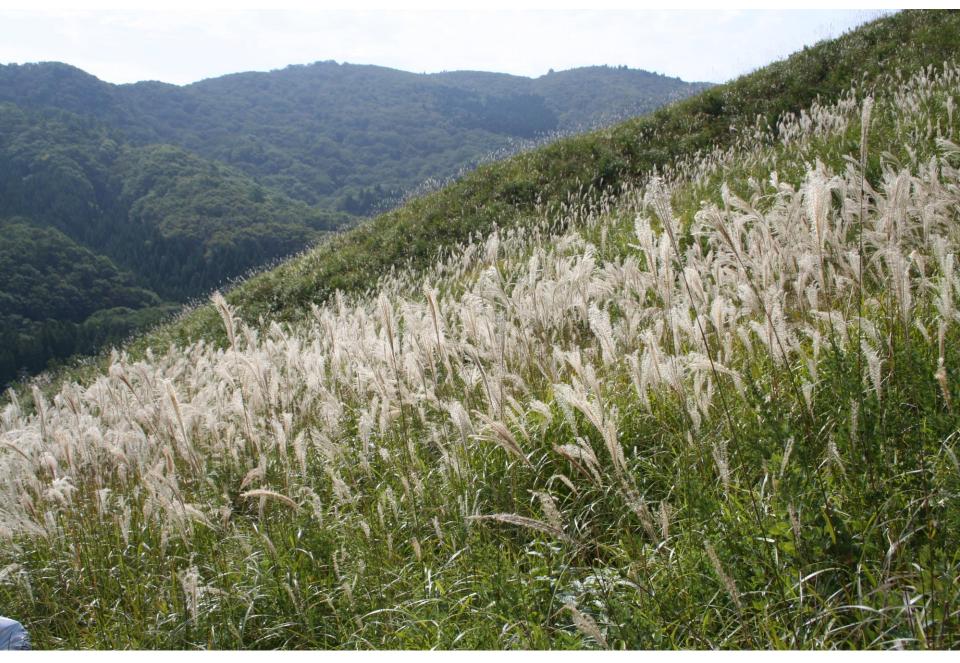

ツンドラ林(forest tundra) Quebec, Canada

Tsuga forest in subarctic zone, Nagano

Coniferous forest in subarctic zone

Abies Forest in Subarctic Forest

ロシアのチョウセンゴヨウ Pinus koraiensis

Miscanthus grassland in Japan

針広混交林 Mix Forest of Coniferous and Broadleaf Tree