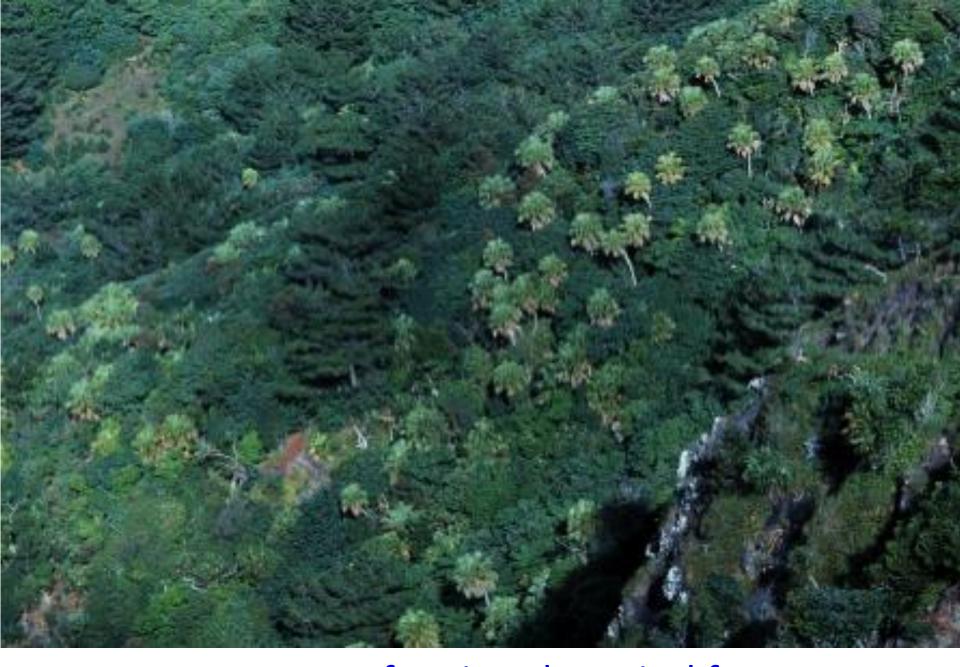

Subtropical forest in Okinawa

Tree fern in subtropical forest

Clinostigma savoryanum in Okinawa セーボレーヤシ

**Epipytes** 

Mangrove in Okinawa

Knee roots of mangrove

Artificial forest of Cryptomeria japonica