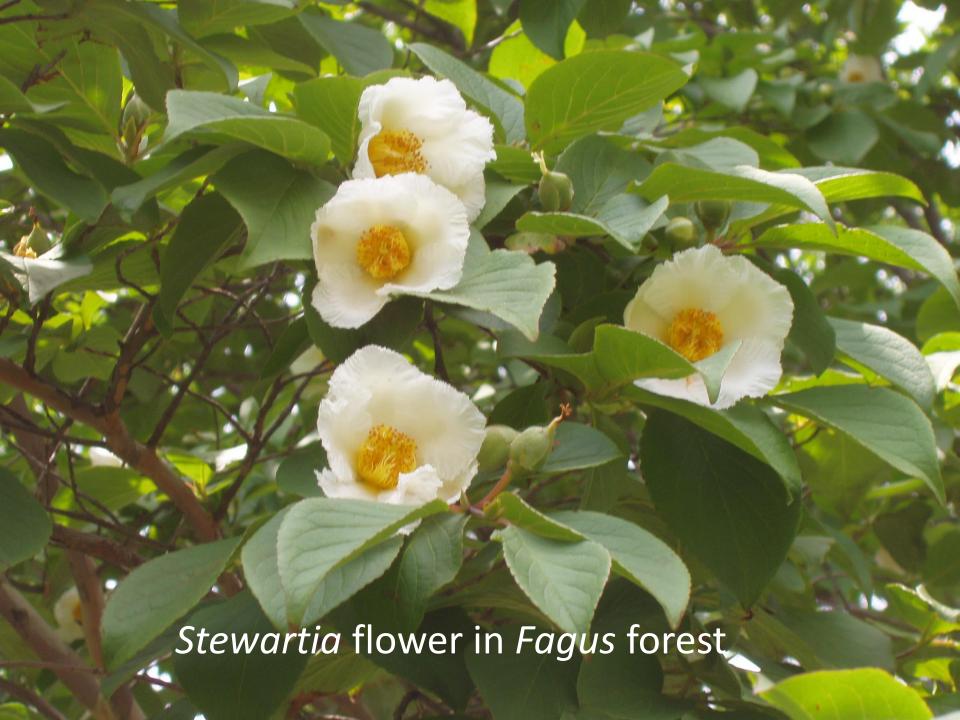

Fagus forest in cool temperate zone in Japan

Deciduous Forest in Tsukuba

Fagus forest in autumn

Evergreen forest in Miyazaki

Evergreen forest in Miyazaki

Evergreen forest in Miyazaki

Inside of evergreen forest